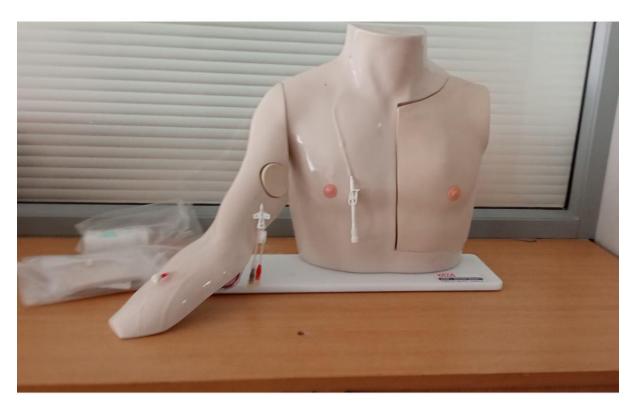

## **Task trainers**

**Injection trainers** 

 $BLS\ mannequins-adult\ paediatric\ and\ infant$ 

Airway trainers

Chest drain mannequin

Spinal and epidural simulator

**Birthing mannequins** 

**Gynac examination simulator** 

Lucina-matrenal foetal simulator

Ares ACLS mannequin

Sim Man 3G

IV arm

Female pelvic examination

Birthing Simulator mannequin

wound care bandaging skill trainer

airway intubation