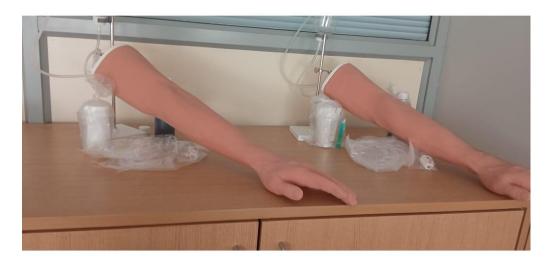

Specialized Courses - BLS, ACLS, PALS, NALS and NRP,ATLS, Very BASIC, BASIC

Train the trainer workshops

Lucina-matrenal foetal simulator

Ares ACLS mannequin

Sim Man 3G

IV arm

Female pelvic examination

Birthing Simulator mannequin