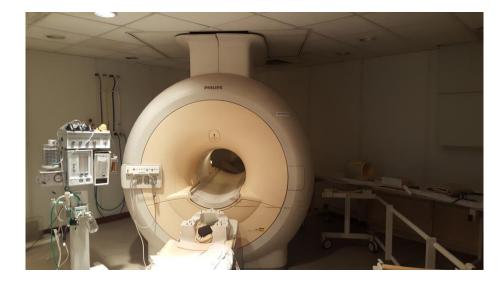

### It has following equipments:

1.5 Tesla Philips AchievaMRI
Special Investigations Include:
MR Spectroscopy
Fetal MRI
MRCP
Diffuse Tensor Imaging
Cartilage Mapping