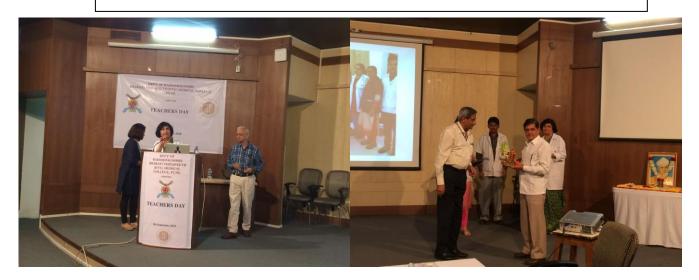

#### INTERNATIONAL DAY OF RADIOLOGY INTER-INSTITUTE PG QUIZ

Teacher's Day – Felicitation of Teachers and interinstitute PG Quiz

| 08/09/2017                      | PG Alumni meet                                                            | Auditorium, BharatiVidyapeeth<br>medical college, Pune                                                                                                                                  |  |
|---------------------------------|---------------------------------------------------------------------------|-----------------------------------------------------------------------------------------------------------------------------------------------------------------------------------------|--|
| 09/09/2017 –<br>10/09/2017      | XV Annual National Conference<br>Indian Society of Pediatric<br>Radiology | Sheraton Grand Hotel, Raja<br>Bahadur Mill Road, Pune.                                                                                                                                  |  |
| 8/11/2017                       | International Day Of Radiology<br>Quiz                                    | Auditorium, BharatiVidyapeeth<br>medical college, Pune                                                                                                                                  |  |
| 24/2/2018                       | RADPRACT IV                                                               | Conference hall, Bharati<br>hospital, Pune                                                                                                                                              |  |
| 09/03/2018 and<br>10 March 2018 | Fetal Medicine Update with workshop                                       | Workshop in 4 <sup>th</sup> floor<br>conference hall Bharati<br>Hospital on 08 March 2018<br>Conference in ground floor<br>Auditorium, Bharati Vidyapeeth<br>(DTU)medical college, Pune |  |
| 05/09/2018                      | Teacher's Day Felicitation of teachers and interinstitute PG Quiz.        | Auditorium, Bharati Vidyapeeth<br>medical college, Pune                                                                                                                                 |  |