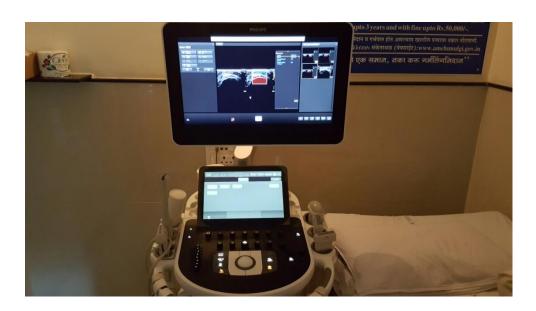

## **Konica Minolta Digital CR Equipment and Reporting Stations:**

Eight USG Suites including top of the line GE Voluson E6,Philips IU -22 and Philips Affinity 70 Equipment. In addition there are in house Sonography units in ICU, HDU and Labour Room.

## Philips AFFINITY – 70

Philips IU-22