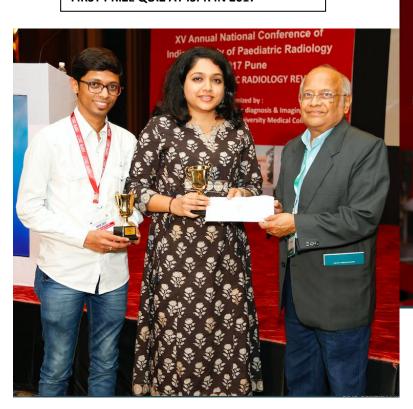

ch 2018<br>Conference in ground floor<br>Auditorium, Bharati Vidyapeeth<br>(DTU)medical college, Pune |  |
| 05/09/2018                      | Teacher's Day Felicitation of teachers and interinstitute PG Quiz.        | Auditorium, Bharati Vidyapeeth<br>medical college, Pune                                                                                                                                 |  |

Radiologists of Bharati Origin Alumni Meet 08 Sept 2017



Blorati Vidyapeeth Deemed University Mobal Allor



# HONOURS/AWARDS/PRIZES DEPARTMENT OF RADIODIAGNOSIS AND IMAGING (2017) ISPR CONFERENCE 2017 ORGANISED BY BHARATI VIDYAPEETH (DTU) MEDICAL COLLEGE PUNE



M.V.K. SHETTY ENDOWMENT ORATION AWARD

XV Annual National Conference

Indian Society

#### FIRST PRIZE QUIZ AT ISPR IN 2017



#### **ISPR CONFERENCE IN 2017**









## Conferences and CME and workshop (2017-18)







#### INTERNATIONAL DAY OF RADIOLOGY INTER-INSTITUTE PG QUIZ





Teacher's Day – Felicitation of Teachers and interinstitute PG Quiz





#### **Resources:**

Text books, journals and teaching CDS/ DVDs are available for use in the departmental libraries. Residents also use the college book and digital library.

Residents have access to computers, internet and LCD projector for learning and teaching. The department has well stocked film library available for the benefit of the post graduate residents.

#### Research:

Residents are encouraged to become involved in research and it is mandatory for the third year residents to present a paper at the National Conference. Residents are also encourag