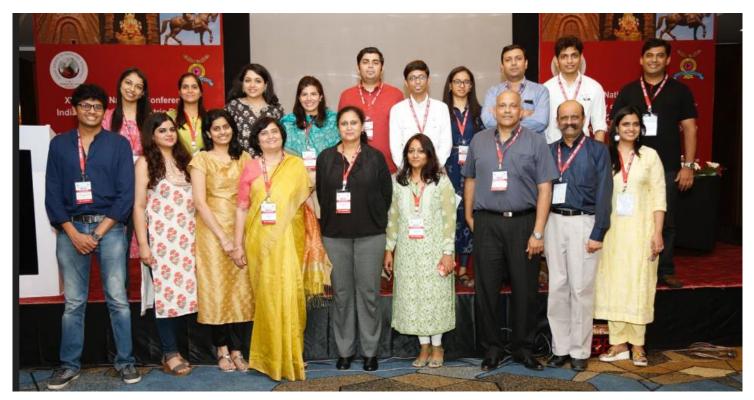

| 08/09/2017                      | PG Alumni meet                                                            | Auditorium, BharatiVidyapeeth<br>medical college, Pune                                                                                                                                  |  |
|---------------------------------|---------------------------------------------------------------------------|-----------------------------------------------------------------------------------------------------------------------------------------------------------------------------------------|--|
| 09/09/2017 –<br>10/09/2017      | XV Annual National Conference<br>Indian Society of Pediatric<br>Radiology | Sheraton Grand Hotel, Raja<br>Bahadur Mill Road, Pune.                                                                                                                                  |  |
| 8/11/2017                       | International Day Of Radiology<br>Quiz                                    | Auditorium, BharatiVidyapeeth<br>medical college, Pune                                                                                                                                  |  |
| 24/2/2018                       | RADPRACT IV                                                               | Conference hall, Bharati<br>hospital, Pune                                                                                                                                              |  |
| 09/03/2018 and<br>10 March 2018 | Fetal Medicine Update with workshop                                       | Workshop in 4 <sup>th</sup> floor<br>conference hall Bharati<br>Hospital on 08 March 2018<br>Conference in ground floor<br>Auditorium, Bharati Vidyapeeth<br>(DTU)medical college, Pune |  |
| 05/09/2018                      | Teacher's Day Felicitation of teachers and interinstitute PG Quiz.        | Auditorium, Bharati Vidyapeeth<br>medical college, Pune                                                                                                                                 |  |

# HONOURS/AWARDS/PRIZES DEPARTMENT OF RADIODIAGNOSIS AND IMAGING (2017) ISPR CONFERENCE 2017 ORGANISED BY BHARATI VIDYAPEETH (DTU) MEDICAL COLLEGE PUNE

M.V.K. SHETTY ENDOWMENT ORATION AWARD

XV Annual National Conference