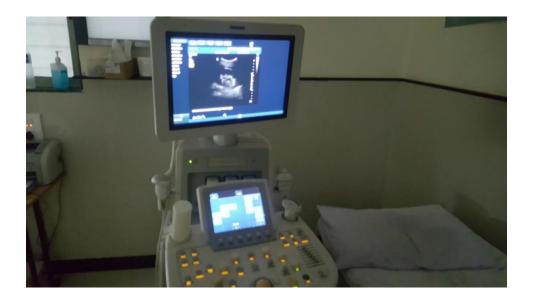

## **Konica Minolta Digital CR Equipment and Reporting Stations:**

Eight USG Suites including top of the line GE Voluson E6,Philips IU -22 and Philips Affinity 70 Equipment. In addition there are in house Sonography units in ICU, HDU and Labour Room.

## Philips AFFINITY – 70

Philips IU-22