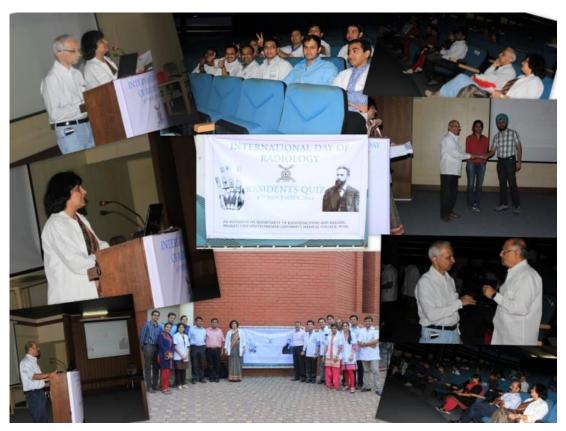

#### INTERNATIONAL DAY OF RADIOLOGY INTER-INSTITUTE PG QUIZ

Teacher's Day – Felicitation of Teachers and interinstitute PG Quiz