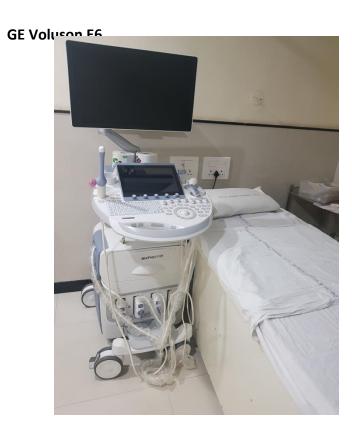

## **Konica Minolta Digital CR Equipment and Reporting Stations:**

Eight USG Suites including top of the line GE Voluson E6,Philips IU -22 and Philips Affinity 70 Equipment. In addition there are in house Sonography units in ICU, HDU and Labour Room.

## Philips AFFINITY – 70

Philips IU-22