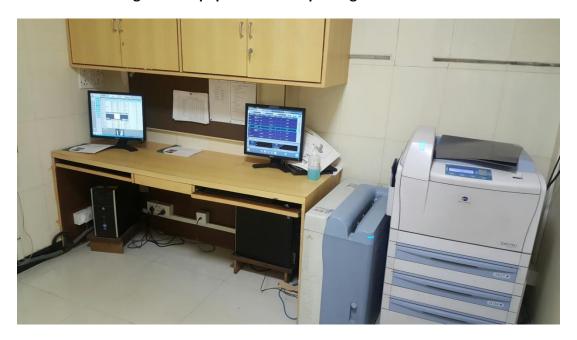

a Philips AchievaMRI
Special Investigations Include:
MR Spectroscopy
Fetal MRI
MRCP
Diffuse Tensor Imaging
Cartilage Mapping



#### **16 SLICE PHILIPS BRILLIANCE CT SCAN**

**Special Investigations Offered:** 

- CT Angiography (Brain, Pulmonary, Abdominal, Peripheral)
- 2. CT Cisternography.
- 3. CT Guided Biopsy.
- 4. 3D Reconstruction of CT images.



## CT and MRI Console Room with workstations:





# TWO DIGITAL FLUOROSCOPY SUITES with top of the line Flexavision Shimadzu:





BET Medicals DIGITAL Mammography equipment:



4 Radiography Suites are available in the department with top of the line Konica Minolta Aero Digital Radiography (DR) X-70. Along with in house portable X-ray units available in ICU and HDU.



## **Konica Minolta Digital CR Equipment and Reporting Stations:**



Eight USG Suites including top of the line GE Voluson E6,Philips IU -22 and Philips Affinity 70 Equipment. In addition there are in house Sonography units in ICU, HDU and Labour Room.

## Philips AFFINITY – 70





Philips IU-22



#### **Special Features Include:**

- 1. 3D, 4D and Doppler Imaging.
- 2. Elastography.
- 3. USG Guided Bopsies.

The department has work load of around 125 diagnostic X – rays, 100 Ultrasounds, 15 CT scans, 15 MRI scans, 5 Mammography studies, 1 DSA, 5 CT/USG Guided FNACs and 10color Doppler per day.

The department caters to in house patients and out door patients referred from the OPDs & doctors from near by localities and surrounding villages.

#### **Residency Programme Information:**



Dr. Priscilla Joshi, Professor and Head Of Department.

The residenc