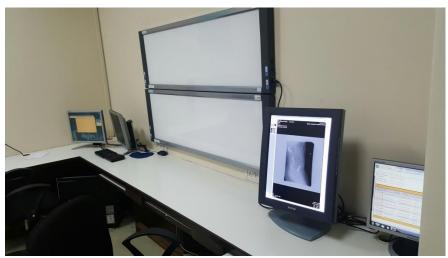

## CT and MRI Console Room with workstations:

## **Konica Minolta Digital CR Equipment and Reporting Stations:**

Eight USG Suites including top of the line GE Voluson E6,Philips IU -22 and Philips Affinity 70 Equipment. In addition there are in house Sonography units in ICU, HDU and Labour Room.