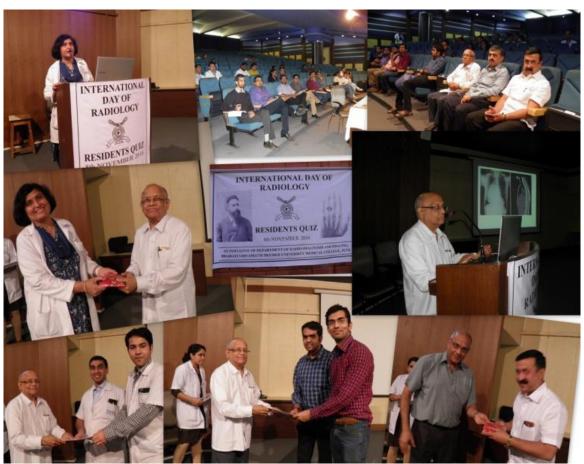

#### INTERNATIONAL DAY OF RADIOLOGY INTER-INSTITUTE PG QUIZ

Teacher's Day – Felicitation of Teachers and interinstitute PG Quiz

| 08/09/2017                      | PG Alumni meet                                                            | Auditorium, BharatiVidyapeeth<br>medical college, Pune                                                                                                                                  |  |
|---------------------------------|---------------------------------------------------------------------------|-----------------------------------------------------------------------------------------------------------------------------------------------------------------------------------------|--|
| 09/09/2017 –<br>10/09/2017      | XV Annual National Conference<br>Indian Society of Pediatric<br>Radiology | Sheraton Grand Hotel, Raja<br>Bahadur Mill Road, Pune.                                                                                                                                  |  |
| 8/11/2017                       | International Day Of Radiology<br>Quiz                                    | Auditorium, BharatiVidyapeeth<br>medical college, Pune                                                                                                                                  |  |
| 24/2/2018                       | RADPRACT IV                                                               | Conference hall, Bharati<br>hospital, Pune                                                                                                                                              |  |
| 09/03/2018 and<br>10 March 2018 | Fetal Medicine Update with workshop                                       | Workshop in 4 <sup>th</sup> floor<br>conference hall Bharati<br>Hospital on 08 March 2018<br>Conference in ground floor<br>Auditorium, Bharati Vidyapeeth<br>(DTU)medical college, Pune |  |
| 05/09/2018                      | Teacher's Day Felicitation of teachers and interinstitute PG Quiz.        | Auditorium, Bharati Vidyapeeth<br>medical college, Pune                                                                                                                                 |  |