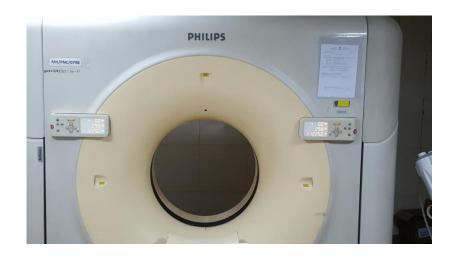

#### **16 SLICE PHILIPS BRILLIANCE CT SCAN**

**Special Investigations Offered:** 

- CT Angiography (Brain, Pulmonary, Abdominal, Peripheral)
- 2. CT Cisternography.
- 3. CT Guided Biopsy.
- 4. 3D Reconstruction of CT images.