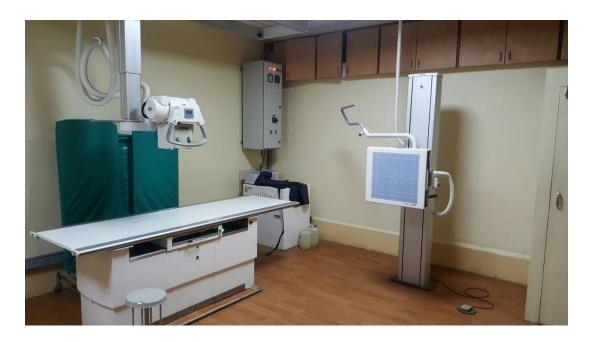

# TWO DIGITAL FLUOROSCOPY SUITES with top of the line Flexavision Shimadzu:

BET Medicals DIGITAL Mammography equipment:

4 Radiography Suites are available in the department with top of the line Konica Minolta Aero Digital Radiography (DR) X-70. Along with in house portable X-ray units available in ICU and HDU.