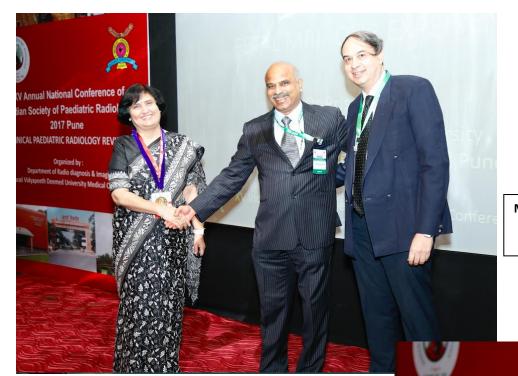

# HONOURS/AWARDS/PRIZES DEPARTMENT OF RADIODIAGNOSIS AND IMAGING (2017) ISPR CONFERENCE 2017 ORGANISED BY BHARATI VIDYAPEETH (DTU) MEDICAL COLLEGE PUNE

M.V.K. SHETTY ENDOWMENT ORATION AWARD

XV Annual National Conference

Indian Society